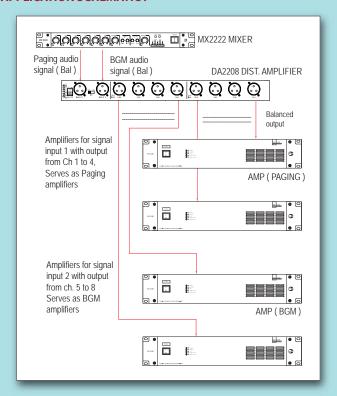

## **APPLICATION SCHEMATIC:**

The above illustration is for Uninterrupted Paging setup. In normal setup with single input, use the link switch to form 1 input 8 outputs configuration. Each output from DA2208 can be linked up to 6 power amplifiers.

Whenever an audio signal from pre-amplifiers are looped to too many amplifier inputs (typically exceeding six), the fidelity of the original waveform would be distorted and sound quality would be compromised. Installing a distribution amplifier shall be able to overcome the problem for a large setup of amplifiers.

DA2208 consists of 2 sets of 1 in 4 out distribution amplifier with option to form 1 in 8 output unit. Each channel shall has its own treble and bass control for better fine tuning the overall installation accordingly to type of speakers used or the acoustic environment of the zone.